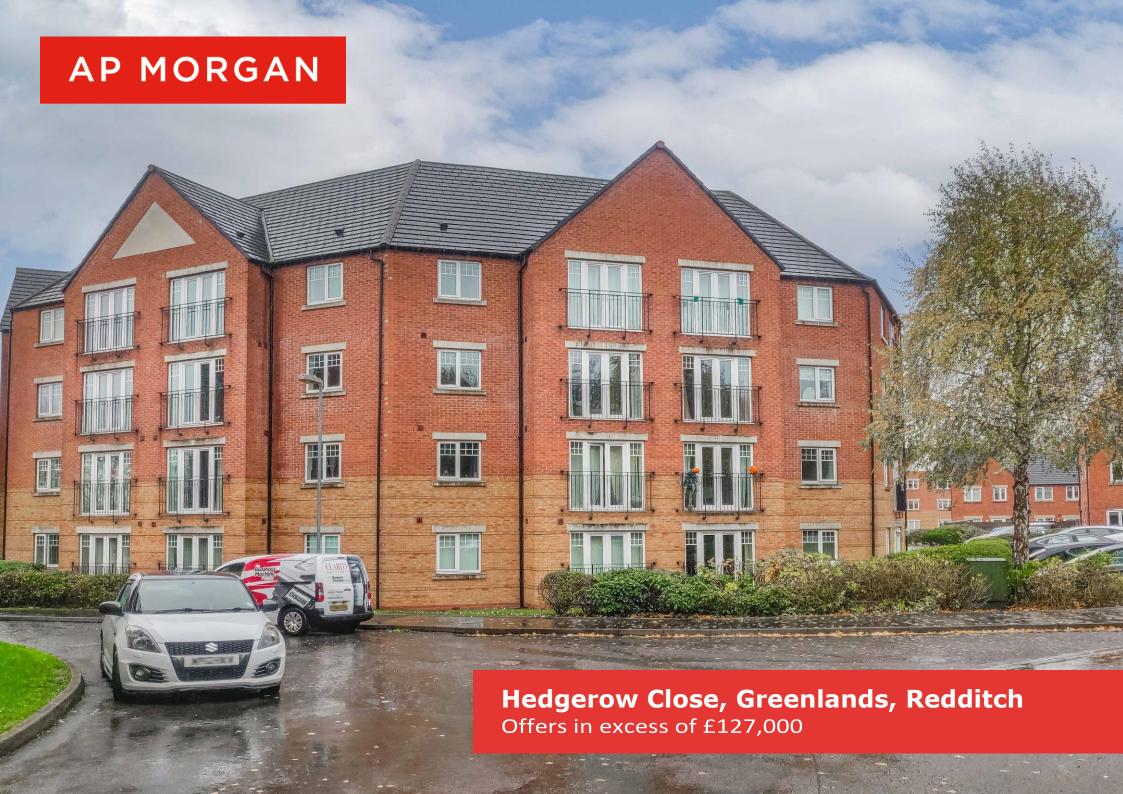

#### **Features:**

- Ground floor apartment
- Well-presented throughout
- Spacious living accommodation
- Open plan living area
- Two bedrooms
- Built in storage
- Sought-after location
- Allocated parking space
- EPC C

### **Description:**

This CHAIN FREE well-appointed, modern, ground-floor apartment, situated in a popular area of Redditch, providing spacious living accommodation, two bedrooms, and a wellproportioned family bathroom. In brief, this property comprises; a door onto a private hallway with a built-in storage/airing cupboard, onto a well-fitted and contemporary family bathroom offering a four-piece suite; WC, pedestal sink, and bath with shower over. A wellproportioned open plan living area follows which provides a nicely sized modern kitchen with a range of wall and base units, integrated oven, hob, extractor fan, and inset sink, whilst also allowing space for a fridge-freezer, and washing machine. The lounge area is a good size and has lots of natural light from feature double French doors and enjoys nice views onto the communal greenspace. Double bedroom one provides ample space for storage furniture, whilst bedroom two is also a good-size and provides space for storage also.

The apartment is situated in a modern complex of residential properties and provides allocated parking and green space. Well placed in Greenlands, the property benefits from being nearby to well-regarded local schools, local shops, and bus routes. Redditch Town Centre is a short ride away boasting an assortment of amenities, as well as bus and train stations. There is also easy access to national motorway networks (M5 and M42).