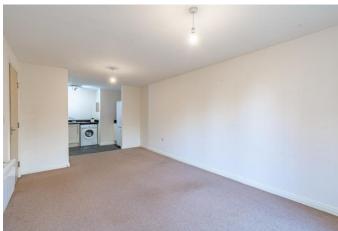

### **Description:**

This CHAIN FREE well-appointed, modern, ground-floor apartment, situated in a popular area of Redditch, providing spacious living accommodation, two bedrooms, and a wellproportioned family bathroom. In brief, this property comprises; a door onto a private hallway with a built-in storage/airing cupboard, onto a well-fitted and contemporary family bathroom offering a four-piece suite; WC, pedestal sink, and bath with shower over. A wellproportioned open plan living area follows which provides a nicely sized modern kitchen with a range of wall and base units, integrated oven, hob, extractor fan, and inset sink, whilst also allowing space for a fridge-freezer, and washing machine. The lounge area is a good size and has lots of natural light from feature double French doors and enjoys nice views onto the communal greenspace. Double bedroom one provides ample space for storage furniture, whilst bedroom two is also a good-size and provides space for storage also.

**Details:** 

Hallway

**Open plan living area** 25'9" x 10'4" (7.85m x 3.15m)

**Bedroom One** 11'5" x 10'4" (3.48m x 3.15m)

**Bedroom Two** 7'9" x 6'9" (2.36m x 2.06m)

**Bathroom** 6'2" x 6'8" (1.88m x 2.03m)