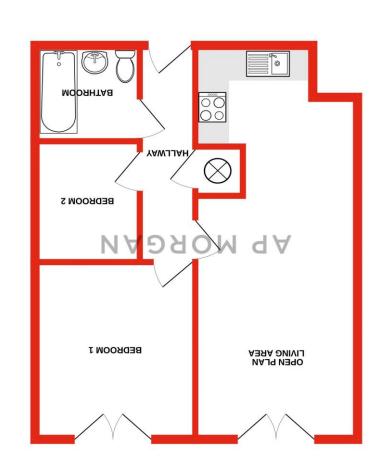

**Details:** 

Hallway

**Open plan living area** 25'9" x 10'4" (7.85m x 3.15m)

**Bedroom One** 11'5" x 10'4" (3.48m x 3.15m)

**Bedroom Two** 7'9" x 6'9" (2.36m x 2.06m)

**Bathroom** 6'2" x 6'8" (1.88m x 2.03m)

## **GROUND FLOOR**

# 517 sq.ft. (48.0 sq.m.) approx.

White every alternity has been made to ensure the accuracy of the flooriplan contained here, measurement of doors which seems the seems of the contained and TOTAL FLOOR AREA: 517 sq.ft. (48.0 sq.m.) approx