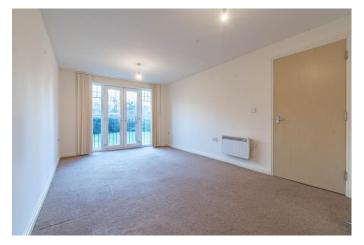

### **Description:**

This CHAIN FREE well-appointed, modern, ground-floor apartment, situated in a popular area of Redditch, providing spacious living accommodation, two bedrooms, and a wellproportioned family bathroom. In brief, this property comprises; a door onto a private hallway with a built-in storage/airing cupboard, onto a well-fitted and contemporary family bathroom offering a four-piece suite; WC, pedestal sink, and bath with shower over. A wellproportioned open plan living area follows which provides a nicely sized modern kitchen with a range of wall and base units, integrated oven, hob, extractor fan, and inset sink, whilst also allowing space for a fridge-freezer, and washing machine. The lounge area is a good size and has lots of natural light from feature double French doors and enjoys nice views onto the communal greenspace. Double bedroom one provides ample space for storage furniture, whilst bedroom two is also a good-size and provides space for storage also.

**Details:** 

Hallway

**Open plan living area** 25'9" x 10'4" (7.85m x 3.15m)

**Bedroom One** 11'5" x 10'4" (3.48m x 3.15m)

**Bedroom Two** 7'9" x 6'9" (2.36m x 2.06m)

**Bathroom** 6'2" x 6'8" (1.88m x 2.03m)