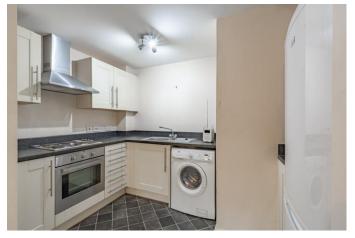

### **Description:**

This CHAIN FREE well-appointed, modern, ground-floor apartment, situated in a popular area of Redditch, providing spacious living accommodation, two bedrooms, and a wellproportioned family bathroom. In brief, this property comprises; a door onto a private hallway with a built-in storage/airing cupboard, onto a well-fitted and contemporary family bathroom offering a four-piece suite; WC, pedestal sink, and bath with shower over. A wellproportioned open plan living area follows which provides a nicely sized modern kitchen with a range of wall and base units, integrated oven, hob, extractor fan, and inset sink, whilst also allowing space for a fridge-freezer, and washing machine. The lounge area is a good size and has lots of natural light from feature double French doors and enjoys nice views onto the communal greenspace. Double bedroom one provides ample space for storage furniture, whilst bedroom two is also a good-size and provides space for storage also.

**Details:** 

Hallway

**Open plan living area** 25'9" x 10'4" (7.85m x 3.15m)

**Bedroom One** 11'5" x 10'4" (3.48m x 3.15m)

**Bedroom Two** 7'9" x 6'9" (2.36m x 2.06m)

**Bathroom** 6'2" x 6'8" (1.88m x 2.03m)