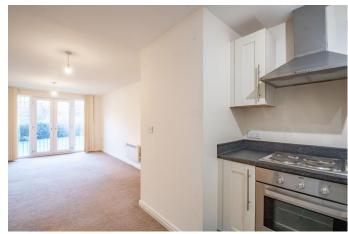

### **Description:**

This CHAIN FREE well-appointed, modern, ground-floor apartment, situated in a popular area of Redditch, providing spacious living accommodation, two bedrooms, and a wellproportioned family bathroom. In brief, this property comprises; a door onto a private hallway with a built-in storage/airing cupboard, onto a well-fitted and contemporary family bathroom offering a four-piece suite; WC, pedestal sink, and bath with shower over. A wellproportioned open plan living area follows which provides a nicely sized modern kitchen with a range of wall and base units, integrated oven, hob, extractor fan, and inset sink, whilst also allowing space for a fridge-freezer, and washing machine. The lounge area is a good size and has lots of natural light from feature double French doors and enjoys nice views onto the communal greenspace. Double bedroom one provides ample space for storage furniture, whilst bedroom two is also a good-size and provides space for storage also.

**Details:** 

Hallway

**Open plan living area** 25'9" x 10'4" (7.85m x 3.15m)

**Bedroom One** 11'5" x 10'4" (3.48m x 3.15m)

**Bedroom Two** 7'9" x 6'9" (2.36m x 2.06m)

**Bathroom** 6'2" x 6'8" (1.88m x 2.03m)